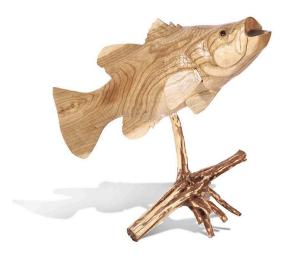

## Handcarved Bass - Jempinis Wood

SKU#: D586

**Product Images** 

## Short Description

- · Made of Jempinis Wood
- · Dimensions: 27"L 10"W 19"H
- · Wipe with a damp cloth
- · Ship Via: UPS / Fed Ex
- Imported

## Description

A striking hand carved bass, crafted with precision, showcases the Jempinis wood's light color and natural grain. Displaying a fusion of nature and the artisans ability to create each piece, it is eye catching and one of a kind piece as each one is made to fit withing one single piece of wood. The stand is a found piece of wood and also unique. Each, a conversation starter and a piece of art that is unique in any space it occupies.