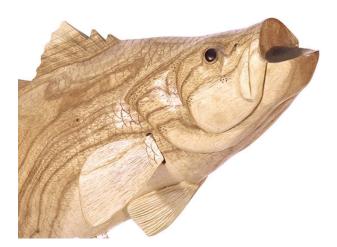

## Description

A striking hand carved bass, crafted with precision, showcases the Jempinis wood's light color and natural grain. Displaying a fusion of nature and the artisans ability to create each piece, it is eye catching and one of a kind piece as each one is made to fit withing one single piece of wood. The stand is a found piece of wood and also unique. Each, a conversation starter and a piece of art that is unique in any space it occupies.