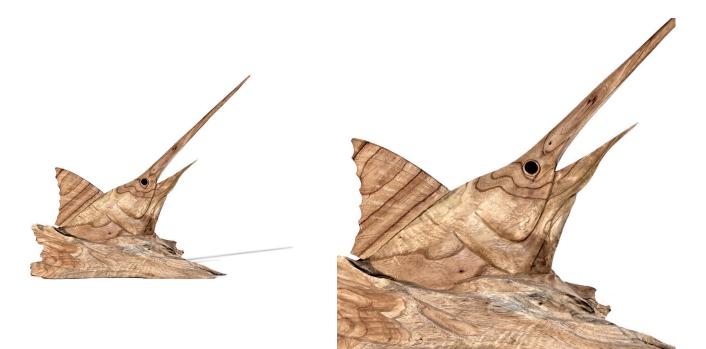

# **Handcarved Marlin on Wave - Jempinis Wood**

SKU#: D589

### **Short Description**

- · Made of Jempinis Wood
- · Dimensions: 19"L 8"W 15"H
- · Wipe with a damp cloth
- · Ship Via: UPS / Fed Ex
- $\cdot \ \text{Imported}$

## **Description**

A striking hand carved marlin, crafted with precision, showcases the Jempinis wood's light color and natural grain. Displaying a fusion of nature and the artisans ability to create each piece, it is eye catching and one of a kind piece as each one is made to fit withing one single piece of wood. Each, a conversation starter and a piece of art that is unique in any space it occupies.