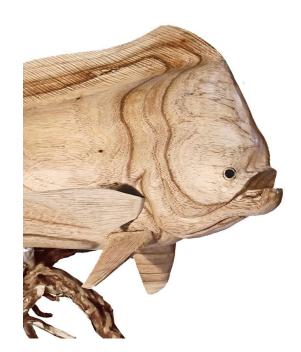

## **Description**

A striking hand carved mahi mahi, crafted with precision, showcases the Jempinis wood's light color and natural grain. Displaying a fusion of nature and the artisans ability to create each piece, it is eye catching and one of a kind piece as each one is made to fit withing one single piece of wood. Each, a conversation starter and a piece of art that is unique in any space it occupies.