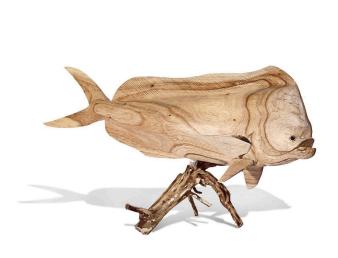

# Handcarved Mahi Mahi - Jempinis Wood

SKU#: D590

### **Short Description**

- · Made of Jempinis Wood
- · Dimensions: 23"L 10"W 18"H
- · Wipe with a damp cloth
- · Ship Via: UPS / Fed Ex
- $\cdot \, \text{Imported}$

## **Description**

A striking hand carved mahi mahi, crafted with precision, showcases the Jempinis wood's light color and natural grain. Displaying a fusion of nature and the artisans ability to create each piece, it is eye catching and one of a kind piece as each one is made to fit withing one single piece of wood. Each, a conversation starter and a piece of art that is unique in any space it occupies.