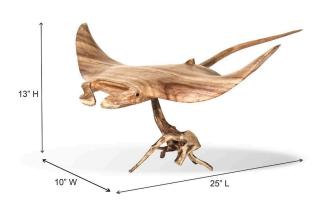

### **Short Description**

- · Made of Jempinis Wood
- · Dimensions: 25"L 10"W 13"H
- · Wipe with a damp cloth
- $\cdot$  Ship Via: UPS / Fed Ex
- $\cdot \ \text{Imported}$