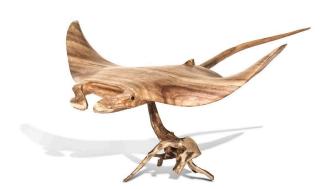

# **Handcarved Manta Ray - Jempinis Wood**

SKU#: D609

### **Short Description**

- · Made of Jempinis Wood
- · Dimensions: 25"L 10"W 13"H
- · Wipe with a damp cloth
- $\cdot$  Ship Via: UPS / Fed Ex
- $\cdot \ \text{Imported}$

## **Description**

A striking hand carved manta ray, crafted with precision, showcases the Jempinis wood's light color and natural grain. Displaying a fusion of nature and the artisans ability to create each piece, it is eye catching and one of a kind piece as each one is made to fit withing one single piece of wood. Each, a conversation starter and a piece of art that is unique in any space it occupies.