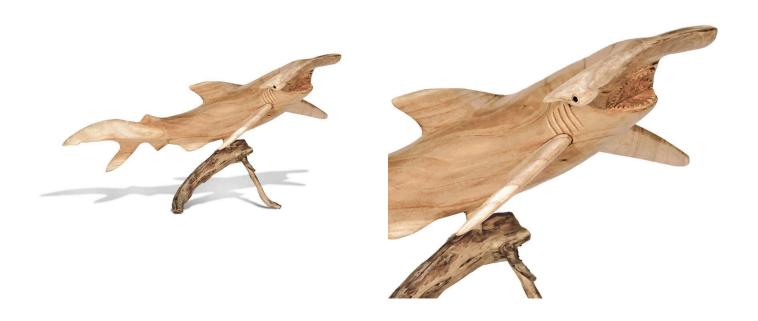

## **Handcarved Hammerhead Shark - Jempinis Wood**

SKU#: D610

#### **Short Description**

- · Made of Jempinis Wood
- · Dimensions: 55"L 33"W
- · Wipe with a damp cloth
- · Ship Via: UPS / Fed Ex
- $\cdot \ \text{Imported}$

### **Description**

A striking hand carved manta ray, crafted with precision, showcases the Jempinis wood's light color and natural grain. Displaying a fusion of nature and the artisans ability to create each piece, it is eye catching and one of a kind piece as each one is made to fit withing one single piece of wood. Each, a conversation starter and a piece of art that is unique in any space it occupies.