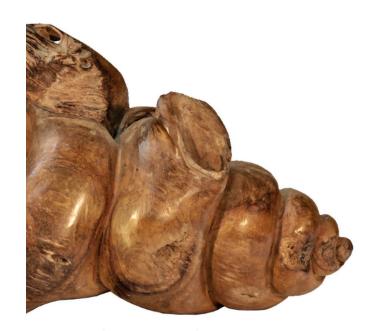

## **Teak Shell Sculpture**

SKU#: D630

#### **Short Description**

- · Made of Teak Wood
- · Dimensions: 18"L 9"W 9"H
- · Wipe with a damp cloth
- · Ship Via: UPS / Fed Ex
- · Imported

### **Description**

Artisans imitating art: crafted from solid teak wood, this shell sculpture art stand exhibits the wood's natural beauty, featuring warm golden-brown tones and fine grain patterns. Its natural yet sophisticated design allows it to complement various decor styles while providing a stylish and functional display. All stands are made with reclaimed pieces of teak wood, making the unique and one of a kind.