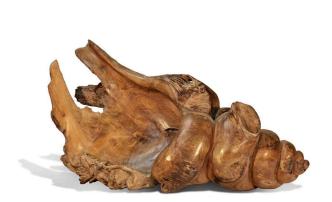

## **Teak Shell Sculpture**

SKU#: D630

#### **Short Description**

- · Made of Teak Wood
- · Dimensions: 18"L 9"W 9"H
- · Wipe with a damp cloth
- · Ship Via: UPS / Fed Ex
- · Imported

### **Description**

Artisans imitating art: crafted from solid teak wood, this shell sculpture art stand exhibits the wood's natural beauty, featuring warm golden-brown tones and fine grain patterns. Its natural yet sophisticated design allows it to complement various decor styles while providing a stylish and functional display. All stands are made with reclaimed pieces of teak wood, making the unique and one of a kind.