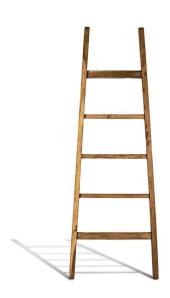

# **Teak Display Ladder, A Frame**

SKU#: D640A

### **Short Description**

· Made of Teak Wood

· Dimensions: 21"L 71"H

· Wipe with damp cloth

· Ship Via: UPS / Fed Ex

 $\cdot \ \text{Imported}$ 

## **Description**

Constructed from teak, and traditionally found in farmhouses across Southeast Asia. These ladders now serve as functional decorative / display pieces for the modern day home. This unique design is flared at the bottom.