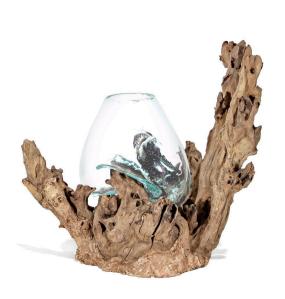

# **Mouthblown Glass Bowl on Drift Wood - Large**

SKU#: D665L

### **Short Description**

- · Made of Driftwood
- · Dimensions: 18"L 14"W 10"H
- · Wipe with damp cloth
- $\cdot$  Ship Via: UPS / Fed Ex
- · Imported

## **Description**

Handcrafted in Bali, artisan glassblowers allow the molten glass vessel to sink into the corners and ridges of rustic driftwood assuming the natural shape of the root base. Creating a true one of a kind organic sculpture with earthly intrigue, this unique piece of art can be used as a terrarium, a bowl for treasures, a vase for cut flowers, a fish bowl or as a standalone tabletop accent. View inspirations of nature from all directions with a different look from every angle promising to be a favorite in your collection of art

Driftwood is a unique 'found' object gathered from the beaches of South East Asia.