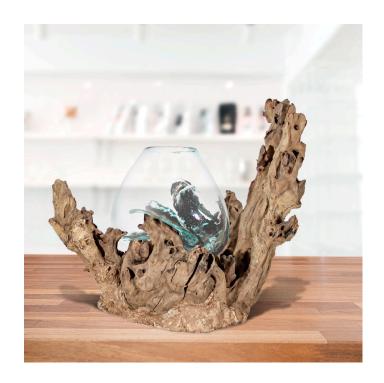

# **Mouthblown Glass Bowl on Drift Wood - Large**

SKU#: D665L

### **Short Description**

- · Made of Driftwood
- · Dimensions: 18"L 14"W 10"H
- · Wipe with damp cloth
- $\cdot$  Ship Via: UPS / Fed Ex
- · Imported

## **Description**

Handcrafted in Bali, artisan glassblowers allow the molten glass vessel to sink into the corners and ridges of rustic driftwood assuming the natural shape of the root base. Creating a true one of a kind organic sculpture with earthly intrigue, this unique piece of art can be used as a terrarium, a bowl for treasures, a vase for cut flowers, a fish bowl or as a standalone tabletop accent. View inspirations of nature from all directions with a different look from every angle promising to be a favorite in your collection of art

Driftwood is a unique 'found' object gathered from the beaches of South East Asia.