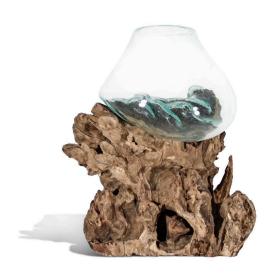

# **Mouthblown Glass Bowl on Drift Wood - Medium**

SKU#: D665M

### **Short Description**

· Made of Driftwood

· Dimensions: 10"L 8"W 13"H

· Wipe with damp cloth

· Ship Via: UPS / Fed Ex

 $\cdot \ \text{Imported}$ 

## Description

Handcrafted in Bali, artisan glassblowers allow the molten glass vessel to sink into the corners and ridges of rustic driftwood assuming the natural shape of the root base. Creating a true one of a kind organic sculpture with earthly intrigue, this unique piece of art can be used as a terrarium, a bowl for treasures, a vase for cut flowers, a fish bowl or as a standalone tabletop accent. View inspirations of nature from all directions with a different look from every angle promising to be a favorite in your collection of art.