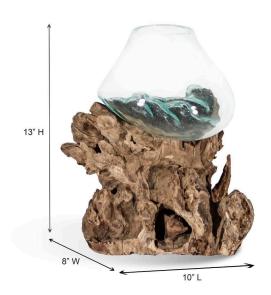

### **Short Description**

· Made of Driftwood

· Dimensions: 10"L 8"W 13"H

· Wipe with damp cloth

· Ship Via: UPS / Fed Ex

 $\cdot \ \text{Imported}$ 