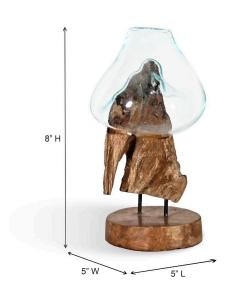

### **Short Description**

- · Made of Driftwood
- · Dimensions: 5"L 5"W 8"H
- · Wipe with damp cloth
- · Ship Via: UPS / Fed Ex
- $\cdot \ \text{Imported}$