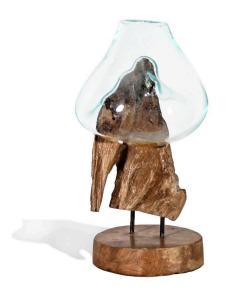

# **Mouthblown Glass Bowl on Drift Wood - Small**

SKU#: D665S

### **Short Description**

- · Made of Driftwood
- · Dimensions: 5"L 5"W 8"H
- · Wipe with damp cloth
- · Ship Via: UPS / Fed Ex
- $\cdot \ \text{Imported}$

## **Description**

Handcrafted in Bali, artisan glassblowers allow the molten glass vessel to sink into the corners and ridges of rustic driftwood assuming the natural shape of the root base. Creating a true one of a kind organic sculpture with earthly intrigue, this unique piece of art can be used as a terrarium, a bowl for treasures, a vase for cut flowers, a fish bowl or as a standalone tabletop accent. View inspirations of nature from all directions with a different look from every angle promising to be a favorite in your collection of art.