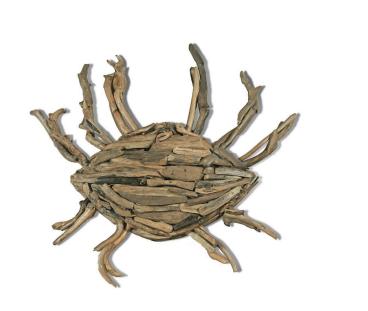

## **Driftwood Crab Wall Art, Small**

SKU#: D667

**Product Images** 

## **Short Description**

- · Made of Driftwood
- · Dimensions: 24"L 22"W
- · Wipe with damp cloth
- · Ship Via: UPS / Fed Ex
- · Imported

## Description

Hand gathered driftwood sticks found on the beaches of Indonesia are used to create this wall sculpture that has a natural look blending well with all types of decor- Contemporary, Traditional, Urban, and more. Pieces are selected individually to create this one of a kind piece of art that is unique in any space it occupies.

Driftwood is wood that has been washed onto a shore or beach of a sea, lake, or river by the action of winds, tides or waves. Our driftwood used is a unique 'found' object gathered from the beaches of South East Asia. Each piece is one of a kind.