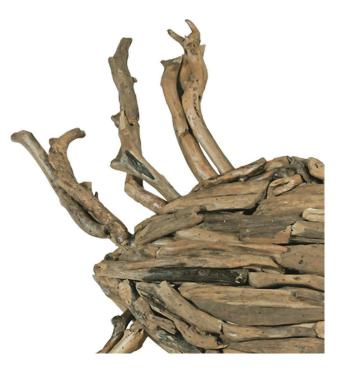

## **Driftwood Crab Wall Art, Small**

SKU#: D667

**Product Images** 

## Description

Hand gathered driftwood sticks found on the beaches of Indonesia are used to create this wall sculpture that has a natural look blending well with all types of decor- Contemporary, Traditional, Urban, and more. Pieces are selected individually to create this one of a kind piece of art that is unique in any space it occupies.

Driftwood is wood that has been washed onto a shore or beach of a sea, lake, or river by the action of winds, tides or waves. Our driftwood used is a unique 'found' object gathered from the beaches of South East Asia. Each piece is one of a kind.