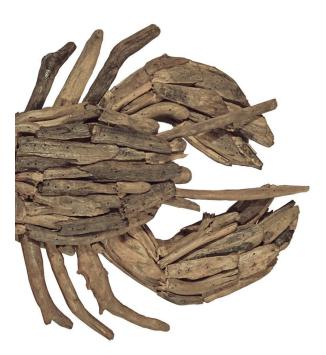

## **Driftwood Lobster Wall Art**

SKU#: D668

**Product Images** 

Other designs available.