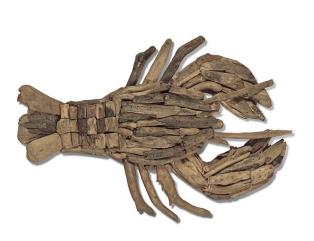

## **Driftwood Lobster Wall Art**

SKU#: D668

**Product Images** 

## Short Description

- · Made of Driftwood
- · Dimensions: 23"L 15"W
- · Wipe with damp cloth
- · Ship Via: UPS / Fed Ex
- · Imported

## Description

Hand gathered driftwood sticks found on the beaches of Indonesia are used to create this wall sculpture that has a natural look blending well with all types of decor- Contemporary, Traditional, Urban, and more. Pieces are selected individually to create this one of a kind piece of art that is unique in any space it occupies.

Driftwood is wood that has been washed onto a shore or beach of a sea, lake, or river by the action of winds, tides or waves. Our driftwood used is a unique 'found' object gathered from the beaches of South East Asia. Each piece is one of a kind.