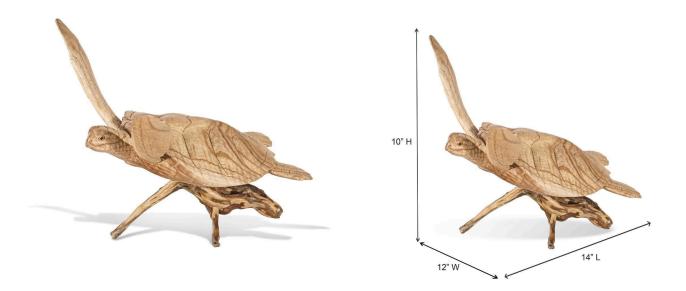

## Short Description

- · Made of Jempinis Wood
- · Dimensions: 14"L 12"W 10"H
- · Wipe with a damp cloth
- · Ship Via: UPS / Fed Ex
- · Imported