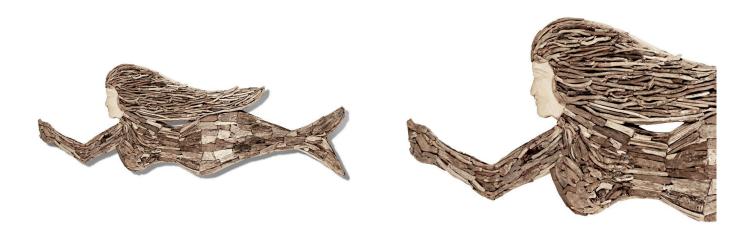

# Driftwood Mermaid w/ Hair Wall Art

SKU#: D683

## **Description**

Hand gathered driftwood sticks found on the beaches of Indonesia are used to create this wall sculpture that has a natural look blending well with all types of decor- Contemporary, Traditional, Urban, and more. Pieces are selected individually to create this one of a kind piece of art that is unique in any space it occupies.

Driftwood is wood that has been washed onto a shore or beach of a sea, lake, or river by the action of winds, tides or waves. Our driftwood used is a unique 'found' object gathered from the beaches of South East Asia. Each piece is one of a kind.