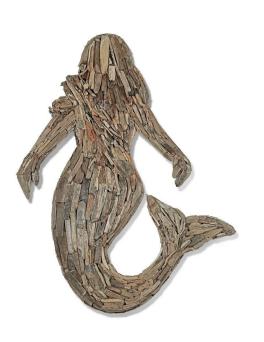

# Driftwood Mermaid w/ Hands Wall Art

#### **Short Description**

- · Made of Driftwood
- · Dimensions: 40"L 54"W
- · Wipe with damp cloth
- · Ship Via: Motor Freight
- Imported

### Description

Hand gathered driftwood sticks found on the beaches of Indonesia are used to create this wall sculpture that has a natural look blending well with all types of decor- Contemporary, Traditional, Urban, and more. Pieces are selected individually to create this one of a kind piece of art that is unique in any space it occupies.

Driftwood is wood that has been washed onto a shore or beach of a sea, lake, or river by the action of winds, tides or waves. Our driftwood used is a unique 'found' object gathered from the beaches of South East Asia. Each piece is one of a kind.