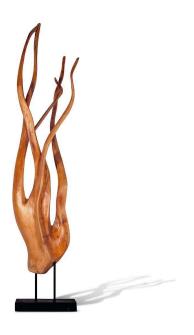

## **Teak Reach Sculpture on Stand, Small**

SKU#: D689S

#### **Short Description**

- · Made of Teak Wood
- · Dimensions: 11"L 7"W 35"H
- $\cdot \ \text{Wipe with damp cloth} \\$
- · Ship Via: Motor Freight
- · Imported

### **Description**

Crafted from solid teak wood, this sculpture art stand exhibits the wood's natural beauty, featuring warm golden-brown tones and fine grain patterns. Its clean yet sophisticated design allows it to complement various decor styles while providing a stylish and functional display. All stands are made with reclaimed pieces of teak wood, making the unique and one of a kind.