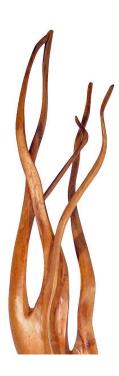

## **Teak Reach Sculpture on Stand, Small**

SKU#: D689S

#### **Short Description**

- · Made of Teak Wood
- · Dimensions: 11"L 7"W 35"H
- $\cdot \ \text{Wipe with damp cloth} \\$
- · Ship Via: Motor Freight
- · Imported

### **Description**

Crafted from solid teak wood, this sculpture art stand exhibits the wood's natural beauty, featuring warm golden-brown tones and fine grain patterns. Its clean yet sophisticated design allows it to complement various decor styles while providing a stylish and functional display. All stands are made with reclaimed pieces of teak wood, making the unique and one of a kind.