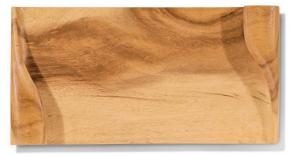

## Wrap Carved Wood Tray

SKU#: D707

**Product Images** 

## **Short Description**

- · Made of Suar Wood
- · Dimensions: 15.5"L 8"W 1.5"H
- · Hand wash. Towel-dry with soft cloth
- · Do not submerge in water. Not dishwasher safe
- · Ship Via: UPS / Fed Ex
- · Imported

## Description

Made with SUAR WOOD, a hardwood with a straight grain and variations in color. Natural variations in wood make each tray unique. SUAR is a fastgrowing tree and easily replaced in its native forest.