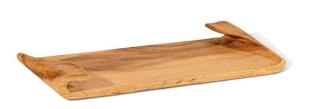

## Wrap Carved Wood Tray

SKU#: D707

**Product Images** 

## **Short Description**

- · Made of Suar Wood
- · Dimensions: 15.5"L 8"W 1.5"H
- · Hand wash. Towel-dry with soft cloth
- · Do not submerge in water. Not dishwasher safe
- · Ship Via: UPS / Fed Ex
- · Imported

## Description

Made with SUAR WOOD, a hardwood with a straight grain and variations in color. Natural variations in wood make each tray unique. SUAR is a fastgrowing tree and easily replaced in its native forest.