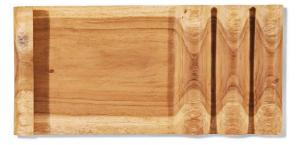

## Waffle Carved Wood Tray

SKU#: D708

**Product Images** 

## **Short Description**

- · Made of Suar Wood
- · Dimensions: 20"L 9.5"W 1.5"H
- $\cdot$  Hand wash. Towel-dry with soft cloth
- · Do not submerge in water. Not dishwasher safe
- · Ship Via: UPS / Fed Ex
- · Imported

## Description

Made with SUAR WOOD, a hardwood with a straight grain and variations in color. Natural variations in wood make each tray unique. SUAR is a fastgrowing tree and easily replaced in its native forest.