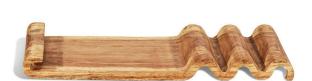

## Waffle Carved Wood Tray

SKU#: D708

**Product Images** 

## **Short Description**

- · Made of Suar Wood
- · Dimensions: 20"L 9.5"W 1.5"H
- $\cdot$  Hand wash. Towel-dry with soft cloth
- · Do not submerge in water. Not dishwasher safe
- · Ship Via: UPS / Fed Ex
- · Imported

## Description

Made with SUAR WOOD, a hardwood with a straight grain and variations in color. Natural variations in wood make each tray unique. SUAR is a fastgrowing tree and easily replaced in its native forest.