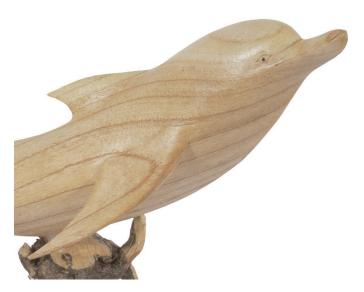

# **Handcarved Dolphin - Jempinis Wood**

SKU#: D715

### **Short Description**

- · Made of Jempinis Wood
- · Dimensions: 19"L 7"W 5"H
- · Wipe with a damp cloth
- · Ship Via: UPS / Fed Ex
- ·Imported

## **Description**

A striking hand carved manta ray, crafted with precision, showcases the Jempinis wood's light color and natural grain. Displaying a fusion of nature and the artisans ability to create each piece, it is eye catching and one of a kind piece as each one is made to fit withing one single piece of wood. Each, a conversation starter and a piece of art that is unique in any space it occupies.