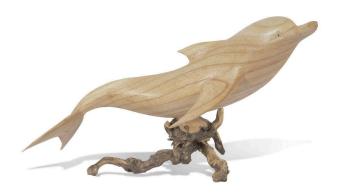

# **Handcarved Dolphin - Jempinis Wood**

SKU#: D715

### **Short Description**

- · Made of Jempinis Wood
- · Dimensions: 19"L 7"W 5"H
- · Wipe with a damp cloth
- · Ship Via: UPS / Fed Ex
- ·Imported

## **Description**

A striking hand carved manta ray, crafted with precision, showcases the Jempinis wood's light color and natural grain. Displaying a fusion of nature and the artisans ability to create each piece, it is eye catching and one of a kind piece as each one is made to fit withing one single piece of wood. Each, a conversation starter and a piece of art that is unique in any space it occupies.