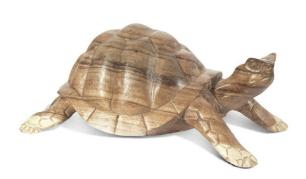

## Handcarved Tortoise - Jempinis Wood

SKU#: D717

**Product Images** 

## Short Description

- · Made of Jempinis Wood
- · Dimensions: 12"L 7.5"W 5.5"H
- · Wipe with a damp cloth
- · Ship Via: UPS / Fed Ex
- Imported

## Description

A striking hand carved manta ray, crafted with precision, showcases the Jempinis wood's light color and natural grain. Displaying a fusion of nature and the artisans ability to create each piece, it is eye catching and one of a kind piece as each one is made to fit withing one single piece of wood. Each, a conversation starter and a piece of art that is unique in any space it occupies.