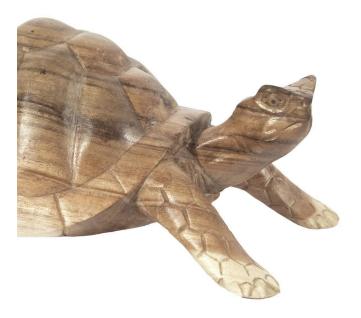

## Handcarved Tortoise - Jempinis Wood

SKU#: D717

**Product Images** 

## Short Description

- · Made of Jempinis Wood
- · Dimensions: 12"L 7.5"W 5.5"H
- · Wipe with a damp cloth
- · Ship Via: UPS / Fed Ex
- Imported

## Description

A striking hand carved manta ray, crafted with precision, showcases the Jempinis wood's light color and natural grain. Displaying a fusion of nature and the artisans ability to create each piece, it is eye catching and one of a kind piece as each one is made to fit withing one single piece of wood. Each, a conversation starter and a piece of art that is unique in any space it occupies.