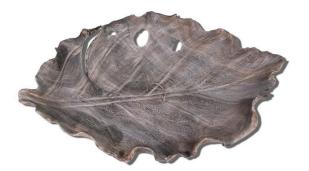

# **French Gray Handcarved Leaf Bowl**

SKU#: D755

### **Short Description**

- · Made of Suar Wood
- · Dimensions: 29"L 17.5"W 4"H
- · Wipe with a damp cloth
- $\cdot$  Ship Via: UPS / Fed Ex
- · Imported

## **Description**

Made with SUAR WOOD, a hardwood with a straight grain and variations in color. Natural variations in wood make each piece unique. SUAR is a fast-growing tree and easily replaced in its native forest.