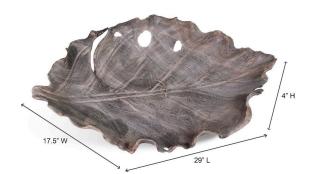

### **Short Description**

- · Made of Suar Wood
- · Dimensions: 29"L 17.5"W 4"H
- · Wipe with a damp cloth
- $\cdot$  Ship Via: UPS / Fed Ex
- · Imported