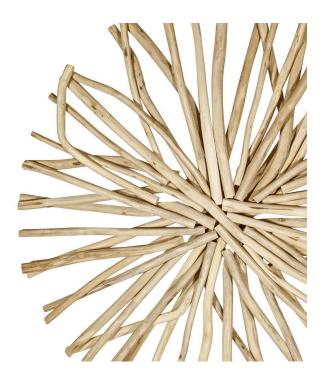

#### **Short Description**

- · Made of Reclaimed Wood
- · Dimensions: 31.5"D
- $\cdot \ \text{Wipe with damp cloth} \\$
- · Ship Via: UPS / Fed Ex
- $\cdot \ \text{Imported}$

### **Description**

Wall art piece, a unique and artistic display crafted from weathered driftwood, often found washed ashore. Each art piece is a one-of-a-kind creation, showcasing the natural beauty of sun-bleached, smoothed wood. It offers a modern and coastal charm, perfect for any wall, adding a touch of beachinspired creativity to any setting.