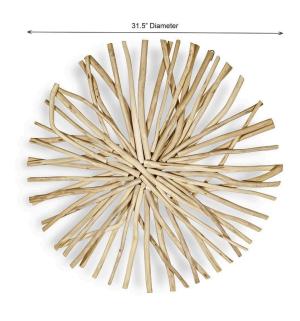

#### **Short Description**

- · Made of Reclaimed Wood
- · Dimensions: 31.5"D
- $\cdot \ \text{Wipe with damp cloth} \\$
- · Ship Via: UPS / Fed Ex
- $\cdot \ \text{Imported}$

### **Description**

Wall art piece, a unique and artistic display crafted from weathered driftwood, often found washed ashore. Each art piece is a one-of-a-kind creation, showcasing the natural beauty of sun-bleached, smoothed wood. It offers a modern and coastal charm, perfect for any wall, adding a touch of beachinspired creativity to any setting.