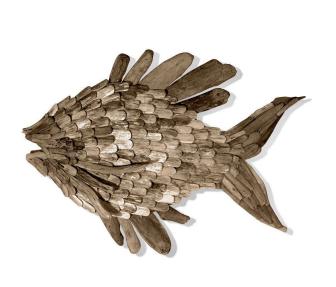

## **Driftwood Angel Fish Wall Art, Large**

SKU#: D781L

#### **Short Description**

- · Made of Driftwood
- · Dimensions: 48.5"L 35"H
- · Wipe with a damp cloth
- · Ship Via: Motor Freight
- · Imported

### **Description**

Hand gathered driftwood sticks found on the beaches of South East Asia, are used to create this wall sculpture that has a natural look blending well with all types of decor- Contemporary, Traditional, Urban, and more. Pieces are selected individually to create this one of a kind piece of art that is unique in any space it occupies.

Driftwood is wood that has been washed onto a shore or beach of a sea, lake, or river by the action of winds, tides or waves. Our driftwood used is a unique 'found' object gathered from the beaches of Indonesia. Each piece is one of a kind.