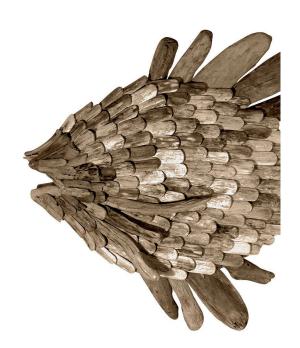

### **Description**

Hand gathered driftwood sticks found on the beaches of South East Asia, are used to create this wall sculpture that has a natural look blending well with all types of decor- Contemporary, Traditional, Urban, and more. Pieces are selected individually to create this one of a kind piece of art that is unique in any space it occupies.

Driftwood is wood that has been washed onto a shore or beach of a sea, lake, or river by the action of winds, tides or waves. Our driftwood used is a unique 'found' object gathered from the beaches of Indonesia. Each piece is one of a kind.