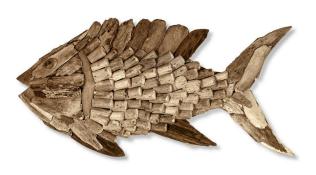

## Driftwood Angel Fish Wall Art, Medium

SKU#: D781M

**Product Images** 

## **Short Description**

- · Made of Driftwood
- · Dimensions: 35"L 16.5"H
- · Wipe with a damp cloth
- · Ship Via: Motor Freight
- Imported

## Description

Hand gathered driftwood sticks found on the beaches of South East Asia, are used to create this wall sculpture that has a natural look blending well with all types of decor- Contemporary, Traditional, Urban, and more. Pieces are selected individually to create this one of a kind piece of art that is unique in any space it occupies.

Driftwood is wood that has been washed onto a shore or beach of a sea, lake, or river by the action of winds, tides or waves. Our driftwood used is a unique 'found' object gathered from the beaches of Indonesia. Each piece is one of a kind.