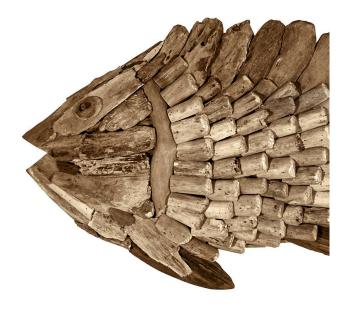

## Driftwood Angel Fish Wall Art, Medium

SKU#: D781M

**Product Images** 

## Description

Hand gathered driftwood sticks found on the beaches of South East Asia, are used to create this wall sculpture that has a natural look blending well with all types of decor- Contemporary, Traditional, Urban, and more. Pieces are selected individually to create this one of a kind piece of art that is unique in any space it occupies.

Driftwood is wood that has been washed onto a shore or beach of a sea, lake, or river by the action of winds, tides or waves. Our driftwood used is a unique 'found' object gathered from the beaches of Indonesia. Each piece is one of a kind.