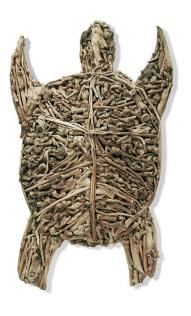

## **Driftwood Turtle Wall Art**

SKU#: D789

#### **Short Description**

· Made of Reclaimed Driftwood

· Dimensions: 38.5"L 22"W

· Wipe with a damp cloth

· Ship Via: UPS / Fed Ex

 $\cdot \ \text{Imported}$ 

### **Description**

Hand gathered driftwood sticks found on the beaches of South East Asia, are used to create this wall sculpture that has a natural look blending well with all types of decor- Contemporary, Traditional, Urban, and more. Pieces are selected individually to create this one of a kind piece of art that is unique in any space it occupies.

Driftwood is wood that has been washed onto a shore or beach of a sea, lake, or river by the action of winds, tides or waves. Our driftwood used is a unique 'found' object gathered from the beaches of Indonesia. Each piece is one of a kind.