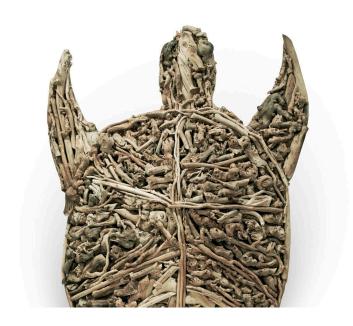

## **Driftwood Turtle Wall Art**

SKU#: D789

### **Description**

Hand gathered driftwood sticks found on the beaches of South East Asia, are used to create this wall sculpture that has a natural look blending well with all types of decor- Contemporary, Traditional, Urban, and more. Pieces are selected individually to create this one of a kind piece of art that is unique in any space it occupies.

Driftwood is wood that has been washed onto a shore or beach of a sea, lake, or river by the action of winds, tides or waves. Our driftwood used is a unique 'found' object gathered from the beaches of Indonesia. Each piece is one of a kind.