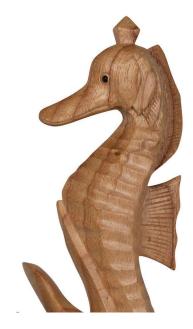

## Handcarved Seahorse - Jempinis Wood

SKU#: D887

**Product Images** 

## Short Description

- · Made of Jempinis Wood
- · Dimensions: 6"L 2"W 15"H
- · Wipe with a damp cloth
- · Ship Via: UPS / Fed Ex
- Imported

## Description

A striking hand carved sailfish, crafted with precision, showcases the Jempinis wood's light color and natural grain. Displaying a fusion of nature and the artisans ability to create each piece, it is eye catching and one of a kind piece as each one is made to fit withing one single piece of wood. The stand is a found piece of wood and also unique. Each, a conversation starter and a piece of art that is unique in any space it occupies.