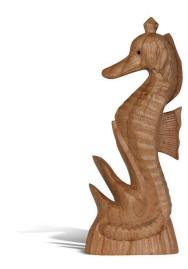

## Handcarved Seahorse - Jempinis Wood

SKU#: D887

**Product Images** 

## Short Description

- · Made of Jempinis Wood
- · Dimensions: 6"L 2"W 15"H
- · Wipe with a damp cloth
- · Ship Via: UPS / Fed Ex
- Imported

## Description

A striking hand carved sailfish, crafted with precision, showcases the Jempinis wood's light color and natural grain. Displaying a fusion of nature and the artisans ability to create each piece, it is eye catching and one of a kind piece as each one is made to fit withing one single piece of wood. The stand is a found piece of wood and also unique. Each, a conversation starter and a piece of art that is unique in any space it occupies.