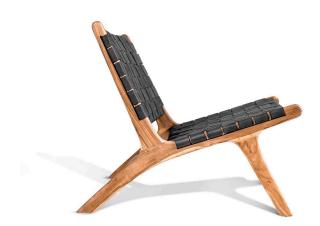

# **Teak Lovina Chair, Black Leather**

SKU#: B887bl

### **Short Description**

- · Made of Teak Wood and Leather
- · Dimensions: 31.5"L 26"W 27"H, Seat 13"
- · Ship Via: Motor Freight
- $\cdot \ \text{Wipe with a damp cloth} \\$
- ·Imported

## **Description**

A marriage of classic craftsmanship and contemporary design. The chair's base is constructed from solid teak wood, displaying the wood's rich grain and warm tones. The seat is adorned with intricately woven leather strips, providing a comfortable and textured surface. This chair claims a harmonious blend of natural and modern aesthetics, offering both style and seating convenience to any space.