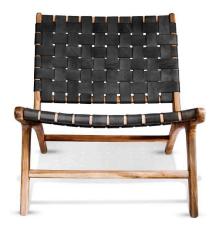

# **Teak Lovina Chair, Black Leather**

SKU#: B887bl

### **Short Description**

- · Made of Teak Wood and Leather
- · Dimensions: 31.5"L 26"W 27"H, Seat 13"
- · Ship Via: Motor Freight
- $\cdot \ \text{Wipe with a damp cloth} \\$
- ·Imported

## **Description**

A marriage of classic craftsmanship and contemporary design. The chair's base is constructed from solid teak wood, displaying the wood's rich grain and warm tones. The seat is adorned with intricately woven leather strips, providing a comfortable and textured surface. This chair claims a harmonious blend of natural and modern aesthetics, offering both style and seating convenience to any space.