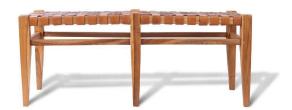

## **Short Description**

- · Made of Teak Wood and Leather
- · Dimensions: 43.5"L 16"W 18"H
- · Wipe with a damp cloth
- · Ship Via: Motor Freight
- ·Imported

## **Description**

A marriage of classic craftsmanship and contemporary design. The bench's base is constructed from solid teak wood, displaying the wood's rich grain and warm tones. The seat is adorned with intricately woven leather strips, providing a comfortable and textured surface. This bench claims a harmonious blend of natural and modern aesthetics, offering both style and seating convenience to any space.