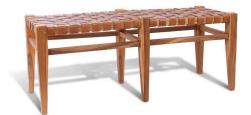

## **Short Description**

- · Made of Teak Wood and Leather
- · Dimensions: 43.5"L 16"W 18"H
- · Wipe with a damp cloth
- · Ship Via: Motor Freight
- ·Imported

## **Description**

A marriage of classic craftsmanship and contemporary design. The bench's base is constructed from solid teak wood, displaying the wood's rich grain and warm tones. The seat is adorned with intricately woven leather strips, providing a comfortable and textured surface. This bench claims a harmonious blend of natural and modern aesthetics, offering both style and seating convenience to any space.