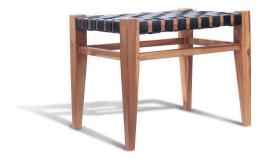

## **Teak Lovina Bench, Black Leather**

SKU#: B889bl

**Product Images** 

## **Short Description**

- · Made of Teak Wood and Leather
- · Dimensions: 22.5"L 16"W 18"H
- · Wipe with a damp cloth
- · Ship Via: Motor Freight
- Imported

## Description

A marriage of classic craftsmanship and contemporary design. The bench's base is constructed from solid teak wood, displaying the wood's rich grain and warm tones. The seat is adorned with intricately woven leather strips, providing a comfortable and textured surface. This bench claims a harmonious blend of natural and modern aesthetics, offering both style and seating convenience to any space.