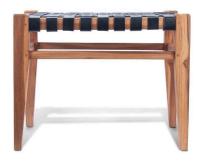

## **Teak Lovina Bench, Black Leather**

SKU#: B889bl

**Product Images** 

## **Short Description**

- · Made of Teak Wood and Leather
- · Dimensions: 22.5"L 16"W 18"H
- · Wipe with a damp cloth
- · Ship Via: Motor Freight
- Imported

## Description

A marriage of classic craftsmanship and contemporary design. The bench's base is constructed from solid teak wood, displaying the wood's rich grain and warm tones. The seat is adorned with intricately woven leather strips, providing a comfortable and textured surface. This bench claims a harmonious blend of natural and modern aesthetics, offering both style and seating convenience to any space.