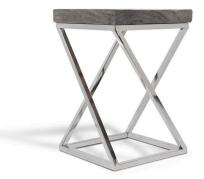

## **Short Description**

- · Made of Tamarind Wood and Stainless Steel
- · Dimensions: 19.5"L 19.5"W 22"H
- · Wipe with a damp cloth
- · Ship Via: UPS / Fed Ex
- Imported

## Description

A contemporary masterpiece of design and craftsmanship. Crafted from Tamarind Wood, our side table features a minimalist geometric block tabletop with clean lines and a smooth stained finished. The natural beauty of the wood's grain and its deep, rich color make it a focal point in modern interiors. Contrasting this natural beauty, the sleek stainless steel legs provide stability and a contemporary edge.