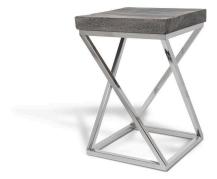

## **Short Description**

- · Made of Tamarind Wood and Stainless Steel
- · Dimensions: 19.5"L 19.5"W 22"H
- · Wipe with a damp cloth
- · Ship Via: UPS / Fed Ex
- Imported

## Description

A contemporary masterpiece of design and craftsmanship. Crafted from Tamarind Wood, our side table features a minimalist geometric block tabletop with clean lines and a smooth stained finished. The natural beauty of the wood's grain and its deep, rich color make it a focal point in modern interiors. Contrasting this natural beauty, the sleek stainless steel legs provide stability and a contemporary edge.