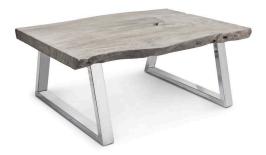

## Grey Stone Coffee Table w/ Stainless Steel, Rect - Large

SKU#: B911G

**Product Images** 

## **Short Description**

- · Made of Tamarind Wood and Stainless Steel
- · Dimensions: 39.5"L 29"W 16.5"H
- · Wipe with a damp cloth
- · Ship Via: Motor Freight
- · Imported

## Description

A contemporary masterpiece of design and craftsmanship. Crafted from Tamarind Wood, our coffee table features a minimalist geometric block tabletop with clean lines and a smooth stained finished. The natural beauty of the wood's grain and its deep, rich color make it a focal point in modern interiors. Contrasting this natural beauty, the sleek stainless steel legs provide stability and a contemporary edge.