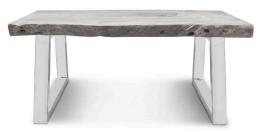

## Grey Stone Coffee Table w/ Stainless Steel, Rect - Large

SKU#: B911G

**Product Images** 

## **Short Description**

- · Made of Tamarind Wood and Stainless Steel
- · Dimensions: 39.5"L 29"W 16.5"H
- · Wipe with a damp cloth
- · Ship Via: Motor Freight
- · Imported

## Description

A contemporary masterpiece of design and craftsmanship. Crafted from Tamarind Wood, our coffee table features a minimalist geometric block tabletop with clean lines and a smooth stained finished. The natural beauty of the wood's grain and its deep, rich color make it a focal point in modern interiors. Contrasting this natural beauty, the sleek stainless steel legs provide stability and a contemporary edge.