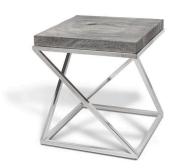

### **Short Description**

- · Made of Tamarind Wood, Stainless Steel
- · Dimensions: 15"L 15"W 22"H
- · Wipe with a damp cloth
- · Ship Via: Motor Freight
- · Imported

## **Description**

A contemporary masterpiece of design and craftsmanship. Crafted from Tamarind Wood, our side table features a minimalist geometric block tabletop with clean lines and a smooth stained finished. The natural beauty of the wood's grain and its deep, rich color make it a focal point in modern interiors. Contrasting this natural beauty, the sleek stainless steel legs provide stability and a contemporary edge.