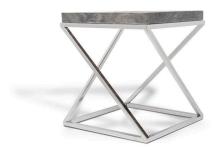

### **Short Description**

- · Made of Tamarind Wood, Stainless Steel
- · Dimensions: 15"L 15"W 22"H
- · Wipe with a damp cloth
- · Ship Via: Motor Freight
- · Imported

## **Description**

A contemporary masterpiece of design and craftsmanship. Crafted from Tamarind Wood, our side table features a minimalist geometric block tabletop with clean lines and a smooth stained finished. The natural beauty of the wood's grain and its deep, rich color make it a focal point in modern interiors. Contrasting this natural beauty, the sleek stainless steel legs provide stability and a contemporary edge.