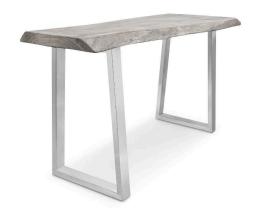

# **Grey Stone Console Table w/ Stainless Steel**

SKU#: B913G

### **Short Description**

- · Made of Tamarind Wood, Stainless Steel
- · Dimensions: 55.5"L 21.5"W 29"H
- · Wipe with a damp cloth
- · Ship Via: Motor Freight
- · Imported

## **Description**

A contemporary masterpiece of design and craftsmanship. Crafted from Tamarind Wood, our console table features a minimalist geometric block tabletop with clean lines and a smooth stained finished. The natural beauty of the wood's grain and its deep, rich color make it a focal point in modern interiors. Contrasting this natural beauty, the sleek stainless steel legs provide stability and a contemporary edge.