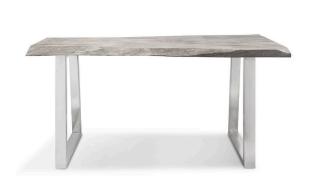

# **Grey Stone Console Table w/ Stainless Steel**

SKU#: B913G

### **Short Description**

- · Made of Tamarind Wood, Stainless Steel
- · Dimensions: 55.5"L 21.5"W 29"H
- · Wipe with a damp cloth
- · Ship Via: Motor Freight
- · Imported

## **Description**

A contemporary masterpiece of design and craftsmanship. Crafted from Tamarind Wood, our console table features a minimalist geometric block tabletop with clean lines and a smooth stained finished. The natural beauty of the wood's grain and its deep, rich color make it a focal point in modern interiors. Contrasting this natural beauty, the sleek stainless steel legs provide stability and a contemporary edge.