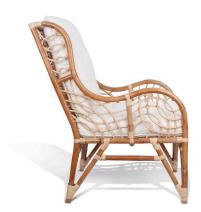

#### **Short Description**

- · Made of Rattan
- · Dimensions: 23"L 23"W 36"H, Seat 18"
- · Wipe with damp cloth
- · Ship Via: Motor Freight
- · Imported

### **Description**

From our Rattan Chair Collection, this chair claims excellent relaxed sophistication. Its frame, crafted from sturdy rattan, showcases a beautifully woven rattan frame, adding a touch of natural texture to any room. With gently slopping arms and cozy cushions. It's both comfortable and chic, offering a perfect blend of style and comfort for any interior space.