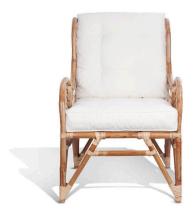

#### **Short Description**

- · Made of Rattan
- · Dimensions: 23"L 23"W 36"H, Seat 18"
- · Wipe with damp cloth
- · Ship Via: Motor Freight
- · Imported

### **Description**

From our Rattan Chair Collection, this chair claims excellent relaxed sophistication. Its frame, crafted from sturdy rattan, showcases a beautifully woven rattan frame, adding a touch of natural texture to any room. With gently slopping arms and cozy cushions. It's both comfortable and chic, offering a perfect blend of style and comfort for any interior space.