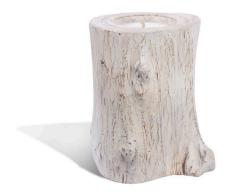

## **Short Description**

- · Made of Teak, Unscented Wax
- · Dimensions: 16"D 20"H
- · Wipe with a damp cloth
- $\cdot$  Burn within sight. Keep away from combustibles. Keep away from children.
- · Ship Via: UPS / Fed Ex
- · Imported

## **Description**

A harmonious combination of natural beauty and ambient lighting. The vase, crafted from solid, white washed teak wood, showcases the wood's intricate grain patterns. Nestled within, a candle adds a warm and cozy glow, creating a soothing and inviting atmosphere. This decor piece serves as both an aesthetic and functional element, infusing any space with rustic charm and the calming ambiance of candlelight.