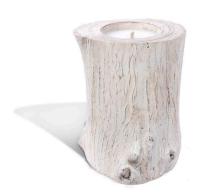

## **Short Description**

- · Made of Teak, Unscented Wax
- · Dimensions: 16"D 20"H
- · Wipe with a damp cloth
- $\cdot$  Burn within sight. Keep away from combustibles. Keep away from children.
- · Ship Via: UPS / Fed Ex
- · Imported

## **Description**

A harmonious combination of natural beauty and ambient lighting. The vase, crafted from solid, white washed teak wood, showcases the wood's intricate grain patterns. Nestled within, a candle adds a warm and cozy glow, creating a soothing and inviting atmosphere. This decor piece serves as both an aesthetic and functional element, infusing any space with rustic charm and the calming ambiance of candlelight.