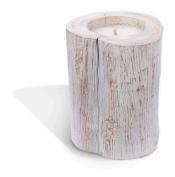

# **Candle in Natural Whitewash Teak Vase - Small**

**SKU#: C046WS** 

## **Short Description**

- · Made of Teak, Unscented Wax
- · Dimensions: 13.5"D 16"H
- · Wipe with a damp cloth
- $\cdot$  Burn within sight. Keep away from combustibles. Keep away from children.
- · Ship Via: UPS / Fed Ex
- · Imported

## **Description**

A harmonious combination of natural beauty and ambient lighting. The vase, crafted from solid, white washed teak wood, showcases the wood's intricate grain patterns. Nestled within, a candle adds a warm and cozy glow, creating a soothing and inviting atmosphere. This decor piece serves as both an aesthetic and functional element, infusing any space with rustic charm and the calming ambiance of candlelight.