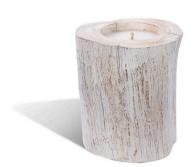

# **Candle in Natural Whitewash Teak Vase - Small**

**SKU#: C046WS** 

## **Short Description**

- · Made of Teak, Unscented Wax
- · Dimensions: 13.5"D 16"H
- · Wipe with a damp cloth
- $\cdot$  Burn within sight. Keep away from combustibles. Keep away from children.
- · Ship Via: UPS / Fed Ex
- · Imported

## **Description**

A harmonious combination of natural beauty and ambient lighting. The vase, crafted from solid, white washed teak wood, showcases the wood's intricate grain patterns. Nestled within, a candle adds a warm and cozy glow, creating a soothing and inviting atmosphere. This decor piece serves as both an aesthetic and functional element, infusing any space with rustic charm and the calming ambiance of candlelight.