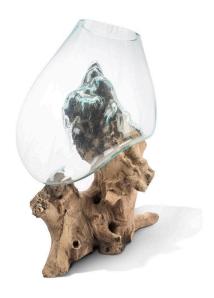

## **Mouthblown Glass Bowl on Drift Wood - Extra Large**

SKU#: D953XL

## **Short Description**

- · Made of Driftwood, Glass
- · Dimensions: 15"L 12.5"W 18.5"H
- · Wipe with a damp cloth
- · Ship Via: UPS / Fed Ex
- · Imported

## **Description**

Handcrafted in Bali, artisan glassblowers allow the molten glass vessel to sink into the corners and ridges of rustic driftwood assuming the natural shape of the root base. Creating a true one of a kind organic sculpture with earthly intrigue, this unique piece of art can be used as a terrarium, a bowl for treasures, a vase for cut flowers, a fish bowl or as a standalone tabletop accent. View inspirations of nature from all directions with a different look from every angle promising to be a favorite in your collection of art

Driftwood is a unique 'found' object gathered from the beaches of South East Asia.