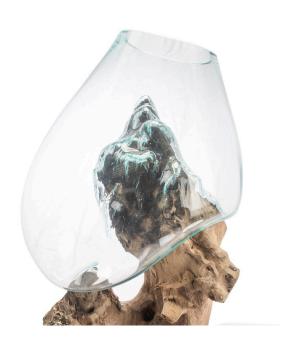

## **Mouthblown Glass Bowl on Drift Wood - Extra Large**

SKU#: D953XL

## **Short Description**

- · Made of Driftwood, Glass
- · Dimensions: 15"L 12.5"W 18.5"H
- · Wipe with a damp cloth
- · Ship Via: UPS / Fed Ex
- · Imported

## **Description**

Handcrafted in Bali, artisan glassblowers allow the molten glass vessel to sink into the corners and ridges of rustic driftwood assuming the natural shape of the root base. Creating a true one of a kind organic sculpture with earthly intrigue, this unique piece of art can be used as a terrarium, a bowl for treasures, a vase for cut flowers, a fish bowl or as a standalone tabletop accent. View inspirations of nature from all directions with a different look from every angle promising to be a favorite in your collection of art

Driftwood is a unique 'found' object gathered from the beaches of South East Asia.