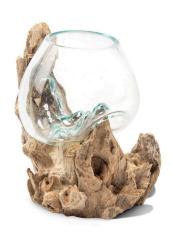

## **Short Description**

· Made of Driftwood, Glass

· Dimensions: 8"L 7"W 8"H

· Wipe with a damp cloth

· Ship Via: UPS / Fed Ex

·Imported

#### **Description**

Handcrafted in Bali, artisan glassblowers allow the molten glass vessel to sink into the corners and ridges of rustic driftwood assuming the natural shape of the root base. Creating a true one of a kind organic sculpture with earthly intrigue, this unique piece of art can be used as a terrarium, a bowl for treasures, a vase for cut flowers, a fish bowl or as a standalone tabletop accent. View inspirations of nature from all directions with a different look from every angle promising to be a favorite in your collection of art

Driftwood is a unique 'found' object gathered from the beaches of South East Asia.