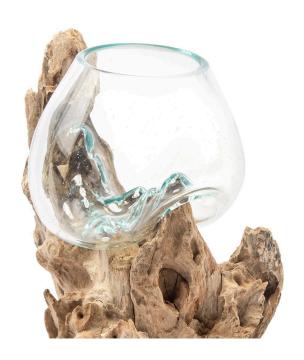

## **Short Description**

· Made of Driftwood, Glass

· Dimensions: 8"L 7"W 8"H

· Wipe with a damp cloth

· Ship Via: UPS / Fed Ex

·Imported

#### **Description**

Handcrafted in Bali, artisan glassblowers allow the molten glass vessel to sink into the corners and ridges of rustic driftwood assuming the natural shape of the root base. Creating a true one of a kind organic sculpture with earthly intrigue, this unique piece of art can be used as a terrarium, a bowl for treasures, a vase for cut flowers, a fish bowl or as a standalone tabletop accent. View inspirations of nature from all directions with a different look from every angle promising to be a favorite in your collection of art

Driftwood is a unique 'found' object gathered from the beaches of South East Asia.