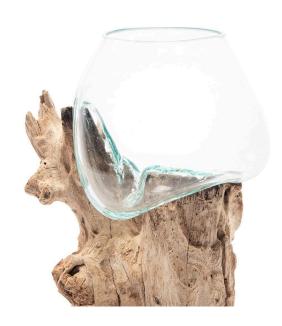

### **Short Description**

- · Made of Driftwood, Glass
- · Dimensions: 7.5"L 7"W 7.5"H
- · Wipe with a damp cloth
- · Ship Via: UPS / Fed Ex
- ·Imported

#### Description

Handcrafted in Bali, artisan glassblowers allow the molten glass vessel to sink into the corners and ridges of rustic driftwood assuming the natural shape of the root base. Creating a true one of a kind organic sculpture with earthly intrigue, this unique piece of art can be used as a terrarium, a bowl for treasures, a vase for cut flowers, a fish bowl or as a standalone tabletop accent. View inspirations of nature from all directions with a different look from every angle promising to be a favorite in your collection of art