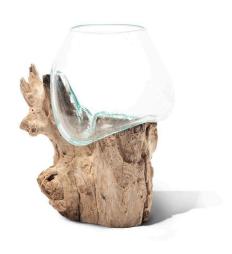

### **Short Description**

- · Made of Driftwood, Glass
- · Dimensions: 7.5"L 7"W 7.5"H
- · Wipe with a damp cloth
- · Ship Via: UPS / Fed Ex
- ·Imported

#### Description

Handcrafted in Bali, artisan glassblowers allow the molten glass vessel to sink into the corners and ridges of rustic driftwood assuming the natural shape of the root base. Creating a true one of a kind organic sculpture with earthly intrigue, this unique piece of art can be used as a terrarium, a bowl for treasures, a vase for cut flowers, a fish bowl or as a standalone tabletop accent. View inspirations of nature from all directions with a different look from every angle promising to be a favorite in your collection of art