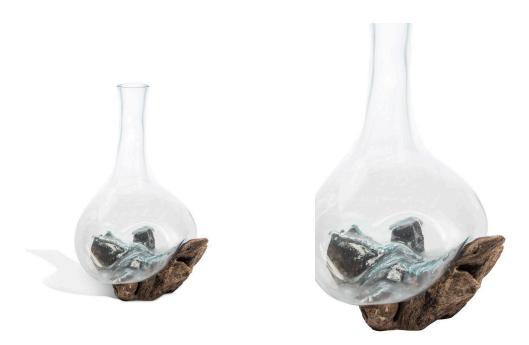

## **Mouthblown Glass Vase on Drift Wood - Large**

SKU#: D954L

#### **Short Description**

- · Made of Driftwood, Glass
- · Dimensions: 13"L 11.5"W 16"H
- · Wipe with a damp cloth
- $\cdot$  Ship Via: UPS / Fed Ex
- · Imported

### **Description**

Handcrafted in Bali, artisan glassblowers allow the molten glass vessel to sink into the corners and ridges of rustic driftwood assuming the natural shape of the root base. Creating a true one of a kind organic sculpture with earthly intrigue, this unique piece of art can be used as a terrarium, a bowl for treasures, a vase for cut flowers, a fish bowl or as a standalone tabletop accent. View inspirations of nature from all directions with a different look from every angle promising to be a favorite in your collection of art