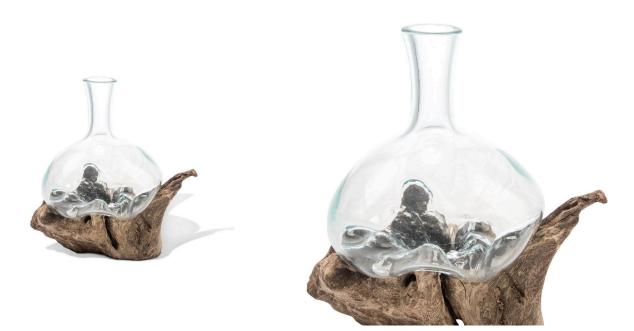

#### **Product Images**

### **Description**

Handcrafted in Bali, artisan glassblowers allow the molten glass vessel to sink into the corners and ridges of rustic driftwood assuming the natural shape of the root base. Creating a true one of a kind organic sculpture with earthly intrigue, this unique piece of art can be used as a terrarium, a bowl for treasures, a vase for cut flowers, a fish bowl or as a standalone tabletop accent. View inspirations of nature from all directions with a different look from every angle promising to be a favorite in your collection of art

Driftwood is a unique 'found' object gathered from the beaches of South East Asia.