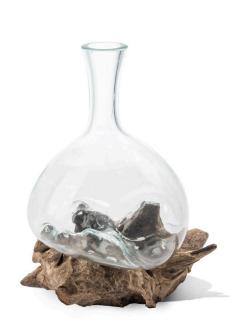

#### **Short Description**

- · Made of Driftwood, Glass
- · Dimensions: 15"L 12.5"W 18.5"H
- · Wipe with a damp cloth
- $\cdot$  Ship Via: UPS / Fed Ex
- $\cdot \, \text{Imported}$

### **Description**

Handcrafted in Bali, artisan glassblowers allow the molten glass vessel to sink into the corners and ridges of rustic driftwood assuming the natural shape of the root base. Creating a true one of a kind organic sculpture with earthly intrigue, this unique piece of art can be used as a terrarium, a bowl for treasures, a vase for cut flowers, a fish bowl or as a standalone tabletop accent. View inspirations of nature from all directions with a different look from every angle promising to be a favorite in your collection of art

Driftwood is a unique 'found' object gathered from the beaches of South East Asia.