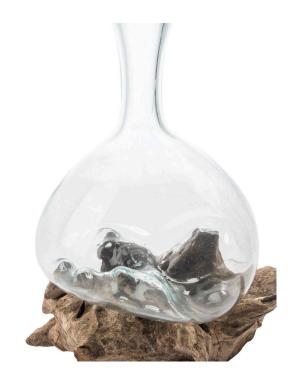

#### **Short Description**

- · Made of Driftwood, Glass
- · Dimensions: 15"L 12.5"W 18.5"H
- · Wipe with a damp cloth
- $\cdot$  Ship Via: UPS / Fed Ex
- $\cdot \, \text{Imported}$

### **Description**

Handcrafted in Bali, artisan glassblowers allow the molten glass vessel to sink into the corners and ridges of rustic driftwood assuming the natural shape of the root base. Creating a true one of a kind organic sculpture with earthly intrigue, this unique piece of art can be used as a terrarium, a bowl for treasures, a vase for cut flowers, a fish bowl or as a standalone tabletop accent. View inspirations of nature from all directions with a different look from every angle promising to be a favorite in your collection of art

Driftwood is a unique 'found' object gathered from the beaches of South East Asia.