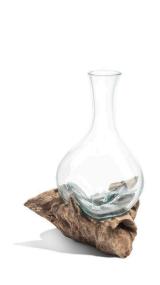

#### **Short Description**

- · Made of Driftwood, Glass
- · Dimensions: 7"L 7"W 10.5"H
- · Wipe with a damp cloth
- · Ship Via: UPS / Fed Ex
- · Imported

### Description

Handcrafted in Bali, artisan glassblowers allow the molten glass vessel to sink into the corners and ridges of rustic driftwood assuming the natural shape of the root base. Creating a true one of a kind organic sculpture with earthly intrigue, this unique piece of art can be used as a terrarium, a bowl for treasures, a vase for cut flowers, a fish bowl or as a standalone tabletop accent. View inspirations of nature from all directions with a different look from every angle promising to be a favorite in your collection of art

Driftwood is a unique 'found' object gathered from the beaches of South East Asia.