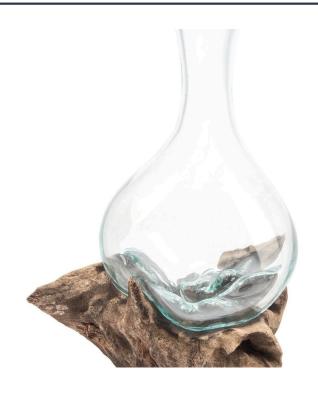

#### **Short Description**

- · Made of Driftwood, Glass
- · Dimensions: 7"L 7"W 10.5"H
- · Wipe with a damp cloth
- · Ship Via: UPS / Fed Ex
- · Imported

### Description

Handcrafted in Bali, artisan glassblowers allow the molten glass vessel to sink into the corners and ridges of rustic driftwood assuming the natural shape of the root base. Creating a true one of a kind organic sculpture with earthly intrigue, this unique piece of art can be used as a terrarium, a bowl for treasures, a vase for cut flowers, a fish bowl or as a standalone tabletop accent. View inspirations of nature from all directions with a different look from every angle promising to be a favorite in your collection of art

Driftwood is a unique 'found' object gathered from the beaches of South East Asia.