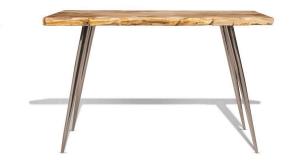

## **Short Description**

- · Made of Fossil Stone, Stainless Steel Frame
- · Dimensions: 47.5"L 16"W 31.5"H
- · Wipe with a damp cloth
- · Ship Via: Motor Freight
- Imported

## Description

A striking fusion of ancient history and modern design. The tabletop is crafted from a cross-section of petrified wood, showcasing the wood's fossilized rings, patterns, and organic textures. Contrasting this natural beauty, the sleek stainless steel legs provide stability and a contemporary edge. This piece of furniture serves as a functional work of art, adding a touch of rustic elegance and industrial sophistication to any space.