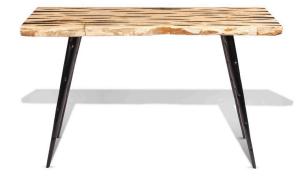

## **Short Description**

- · Made of Fossil Stone, Stainless Steel Frame
- · Dimensions: 47.5"L 16"W 31.5"H
- · Wipe with a damp cloth
- · Ship Via: Motor Freight
- Imported

## Description

A striking fusion of ancient history and modern design. The tabletop is crafted from a cross-section of petrified wood, showcasing the wood's fossilized rings, patterns, and organic textures. Contrasting this natural beauty, the sleek stainless steel legs provide stability and a contemporary edge. This piece of furniture serves as a functional work of art, adding a touch of rustic elegance and industrial sophistication to any space.