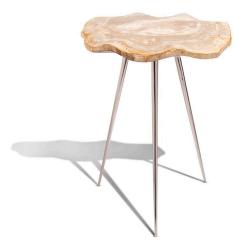

## **Short Description**

- · Made of Fossil Stone, Stainless Steel Frame
- · Dimensions: 22"L 19.5"W 25.5"H
- · Wipe with a damp cloth
- · Ship Via: Motor Freight
- Imported

## Description

A striking fusion of ancient history and modern design. The tabletop is crafted from a cross-section of petrified wood, showcasing the wood's fossilized rings, patterns, and organic textures. Contrasting this natural beauty, the sleek stainless steel legs provide stability and a contemporary edge. This piece of furniture serves as a functional work of art, adding a touch of rustic elegance and industrial sophistication to any space.