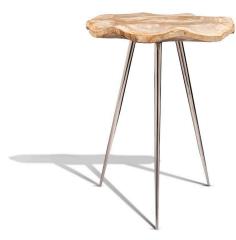

## **Short Description**

- · Made of Fossil Stone, Stainless Steel Frame
- · Dimensions: 22"L 19.5"W 25.5"H
- · Wipe with a damp cloth
- · Ship Via: Motor Freight
- Imported

## Description

A striking fusion of ancient history and modern design. The tabletop is crafted from a cross-section of petrified wood, showcasing the wood's fossilized rings, patterns, and organic textures. Contrasting this natural beauty, the sleek stainless steel legs provide stability and a contemporary edge. This piece of furniture serves as a functional work of art, adding a touch of rustic elegance and industrial sophistication to any space.