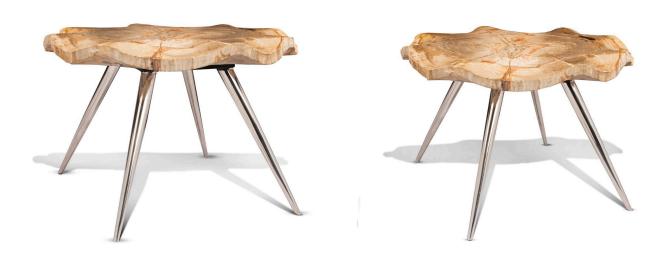

## **Skye Petrified Wood Coffee Table - Live Edge, Stainless Steel Legs**

SKU#: B928T

#### **Short Description**

- · Made of Fossil Stone, Stainless Steel Frame
- · Dimensions: 27"L 28"W 18"H
- · Wipe with a damp cloth
- · Ship Via: Motor Freight
- · Imported

### **Description**

A striking fusion of ancient history and modern design. The tabletop is crafted from a cross-section of petrified wood, showcasing the wood's fossilized rings, patterns, and organic textures. Contrasting this natural beauty, the sleek stainless steel legs provide stability and a contemporary edge. This piece of furniture serves as a functional work of art, adding a touch of rustic elegance and industrial sophistication to any space.