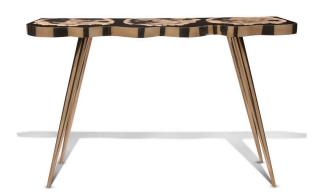

## **Short Description**

- · Made of Fossil Stone, Brass Finish Frame
- · Dimensions: 47.5"L 16"W 31"H
- $\cdot \ \text{Wipe with a damp cloth} \\$
- · Ship Via: Motor Freight
- · Imported

## **Description**

A striking fusion of ancient history and modern design. The tabletop is crafted from a cross-section of petrified wood, showcasing the wood's fossilized rings, patterns, and organic textures. Contrasting this natural beauty, the sleek brass finish legs provide stability and a contemporary edge. This piece of furniture serves as a functional work of art, adding a touch of rustic elegance and industrial sophistication to any space.