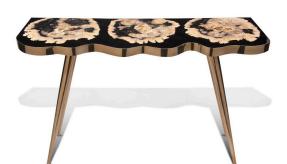

## **Short Description**

- · Made of Fossil Stone, Brass Finish Frame
- · Dimensions: 47.5"L 16"W 31"H
- $\cdot \ \text{Wipe with a damp cloth} \\$
- · Ship Via: Motor Freight
- · Imported

## **Description**

A striking fusion of ancient history and modern design. The tabletop is crafted from a cross-section of petrified wood, showcasing the wood's fossilized rings, patterns, and organic textures. Contrasting this natural beauty, the sleek brass finish legs provide stability and a contemporary edge. This piece of furniture serves as a functional work of art, adding a touch of rustic elegance and industrial sophistication to any space.