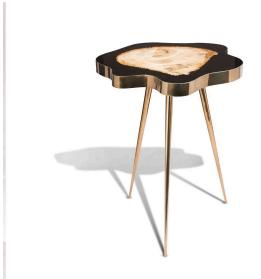

### **Short Description**

- · Made of Fossil Stone, Brass Finish Frame
- · Dimensions: 20.5"L 19"W 25"H
- · Wipe with a damp cloth
- · Ship Via: Motor Freight
- · Imported

## **Description**

A striking fusion of ancient history and modern design. The tabletop is crafted from a cross-section of petrified wood, showcasing the wood's fossilized rings, patterns, and organic textures. Contrasting this natural beauty, the sleek brass finish legs provide stability and a contemporary edge. This piece of furniture serves as a functional work of art, adding a touch of rustic elegance and industrial sophistication to any space.