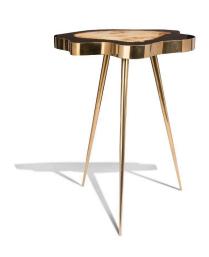

### **Short Description**

- · Made of Fossil Stone, Brass Finish Frame
- · Dimensions: 20.5"L 19"W 25"H
- · Wipe with a damp cloth
- · Ship Via: Motor Freight
- · Imported

## **Description**

A striking fusion of ancient history and modern design. The tabletop is crafted from a cross-section of petrified wood, showcasing the wood's fossilized rings, patterns, and organic textures. Contrasting this natural beauty, the sleek brass finish legs provide stability and a contemporary edge. This piece of furniture serves as a functional work of art, adding a touch of rustic elegance and industrial sophistication to any space.