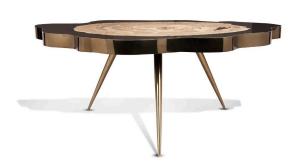

## **Aberdeen Petrified Wood Coffee Table - Brass Finish Edge & Legs**

SKU#: B929T

#### **Short Description**

- · Made of Fossil Stone, Brass Finish Frame
- · Dimensions: 39.5"L 31"W 16"H
- $\cdot \ \text{Wipe with a damp cloth} \\$
- · Ship Via: Motor Freight
- · Imported

### **Description**

A striking fusion of ancient history and modern design. The tabletop is crafted from a cross-section of petrified wood, showcasing the wood's fossilized rings, patterns, and organic textures. Contrasting this natural beauty, the sleek brass finish legs provide stability and a contemporary edge. This piece of furniture serves as a functional work of art, adding a touch of rustic elegance and industrial sophistication to any space.