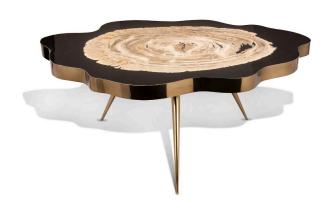

## **Aberdeen Petrified Wood Coffee Table - Brass Finish Edge & Legs**

SKU#: B929T

#### **Short Description**

- · Made of Fossil Stone, Brass Finish Frame
- · Dimensions: 39.5"L 31"W 16"H
- $\cdot \ \text{Wipe with a damp cloth} \\$
- · Ship Via: Motor Freight
- · Imported

### **Description**

A striking fusion of ancient history and modern design. The tabletop is crafted from a cross-section of petrified wood, showcasing the wood's fossilized rings, patterns, and organic textures. Contrasting this natural beauty, the sleek brass finish legs provide stability and a contemporary edge. This piece of furniture serves as a functional work of art, adding a touch of rustic elegance and industrial sophistication to any space.