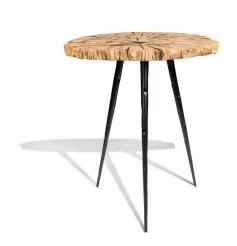

#### **Short Description**

- · Made of Fossil Stone, Metal Legs
- · Dimensions: 21.5"L 19"W 25"H
- · Wipe with a damp cloth
- · Ship Via: Motor Freight
- · Imported

### **Description**

A striking fusion of ancient history and modern design. The tabletop is crafted from a cross-section of petrified wood, showcasing the wood's fossilized rings, patterns, and organic textures. Contrasting this natural beauty, the sleek metal legs provide stability and a contemporary edge. This piece of furniture serves as a functional work of art, adding a touch of rustic elegance and industrial sophistication to any space.